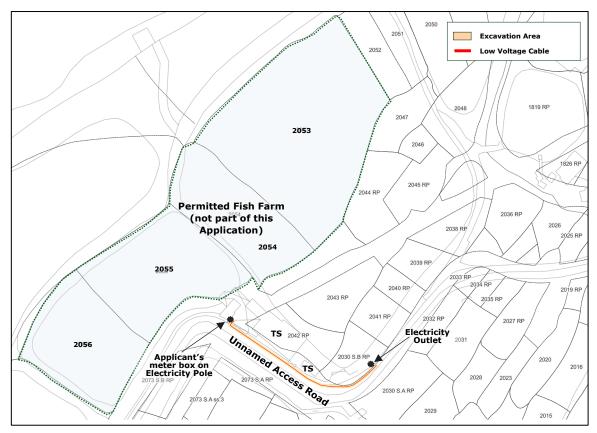

Figure 2.3: Location of the Fish Farm

Figure 2.4a: Site Photos

CLIENT: CLP Power Hong Kong Limited

PROJECT NO: 0745426 DATE: 20 January 2025 VERSION: 2.0