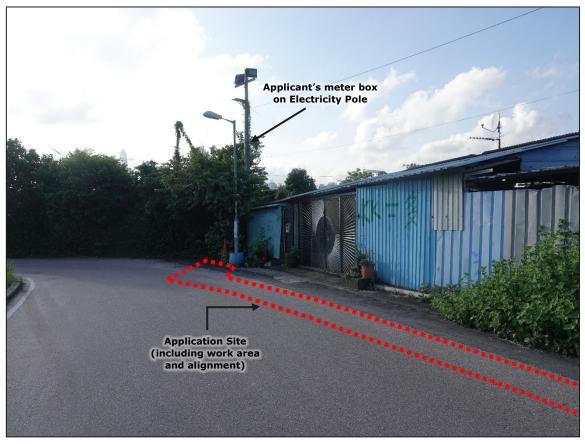

Figure 2.3: Location of the Fish Farm

Figure 2.4a: Site Photos

CLIENT: CLP Power Hong Kong Limited

PROJECT NO: 0745426 DATE: 20 January 2025 VERSION: 2.0